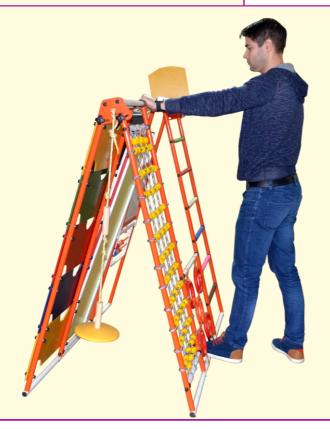

## Как правильно сложить комплекс для хранения.

- Одной ногой опереться на опору.
- Двумя руками взяться за верхние рамы и потянуть на себя.
- Перед тем как начать складывать комплекс, для удобства закрепить гимнастический мат на верхнюю раму и горку прикрутить на верхнюю перекладину.

- После того как комплекс сложен - вкрутить барашки обратно.