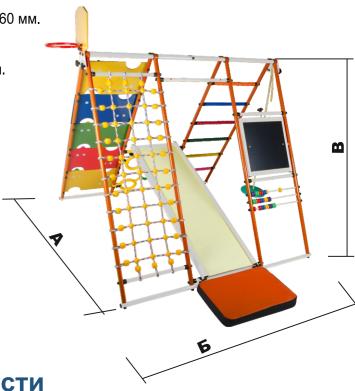

## Технические характеристики

А) Ширина комплекса - 1480 мм.

Ширина комплекса в собранном состоянии - 160 мм.

- Б) Длина комплекса 1640 мм.
- Высота комплекса 1540 мм.Ширина металлической перекладины 400 мм.

Максимальная нагрузка комплекса:

- а). Навесное оборудование до 80 кг.
- б). Металлическая конструкция до 100 кг.

Занимаемая площадь - 2,4 м/кв.

Ширина ската горки - 405 мм. Длина ската горки - 1280 мм.