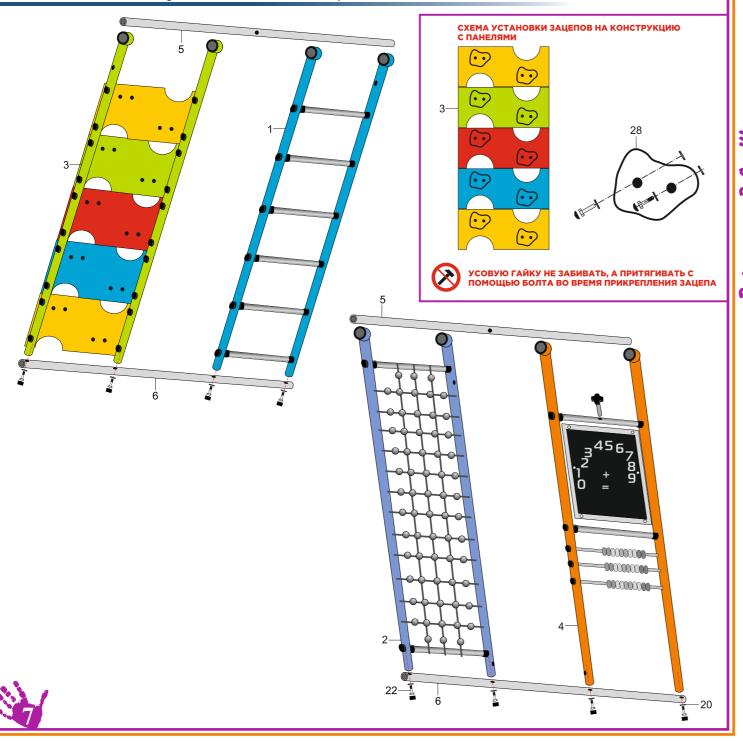

- **1 ЭТАП:** Сборку нужно начинать с прикрепления зацепов (28) к конструкции с панелями (3). Далее идет присоединение двух собранных частей конструкции (1, 3) с опорой (6). Часть конструкции с металлической лестницей (1) присоединить к опоре (6) болтами (22). С другой стороны к опоре (6) болтами (22). Верхнюю раму (5) вдеть в стойки собранных частей конструкций (1, 3).
- **2 ЭТАП:** Далее присоединяем часть конструкции с мольбертом (2) к опоре (6) и фиксируем болтами (22).

С другой стороны опоры (6) присоединяем часть конструкции с панелями (4) фиксируя болтами (21).

Верхнюю раму (5) вдеваем в стойки собранных частей конструкций (2 и 4).

**3 ЭТАП:** На следующем этапе соединяем две собранные части.

Соединяем болтами (22) между собой две верхние рамы (5) вставляя между ними трубку (11). Со стороны частей конструкций (1, 3) присоединяем болтами (23) и барашками (10) крепежную панель (9). На крепежную панель (9) болтами (24) присоединяем баскетбольное кольцо (12). С другой стороны комплекса со стороны частей конструкции (2,4) болтами (23) и барашками (10) присоединяем крепежную панель (8).

- **4 ЭТАП:** Между частей конструкции (3 и 4) вставляем две перекладины (7) фиксируя болтами (22). Таким же образом вставим между частями конструкций (1 и 2) перекладину (7) фиксируя болтами (22). *Перед тем как закрепить перекладину (7) необходимо вдеть в нее лесенку-кольца (16).* Далее лесенку-кольца (16) закрепить при помощи защелок-карабинов к стойкам и опоре (6) как показано на схеме сборке.
- **5 ЭТАП:** Горку (13) зафиксировать винтами (17) на нижнюю перекладину (7) находящуюся между частями конструкций (2, 4). Другой конец горки (13) закрепить барашками (25) к перекладине (7) находящейся между частями конструкций (1, 3).

## Схема сборки: ЭТАП 1,2