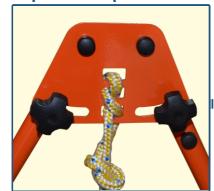

| Покрытие перекладин антискользящей резиной толщиной 3 мм                                                                                                                  |  |  |
|                                             |                                                                                                                                                                           |  |  |

## Как правильно сложить комплекс для хранения.



- Одной ногой опереться на опору.
- Двумя руками взяться за верхние рамы и потянуть на себя.
- Перед тем как начать складывать комплекс, для удобства закрепить гимнастический мат на верхнюю раму и горку прикрутить на верхнюю перекладину.





- После того как комплекс сложен - вкрутить барашки обратно.





## Технические характеристики

А) Ширина комплекса - 1480 мм.

Ширина комплекса в собранном состоянии - 160 мм.

- Б) Длина комплекса 1640 мм.
- Высота комплекса 1540 мм.Ширина металлической перекладины 400 мм.

Максимальная нагрузка комплекса:

- а). Навесное оборудование до 80 кг.
- б). Металлическая конструкция до 100 кг.

Занимаемая площадь - 2,4 м/кв.

Ширина ската горки - 405 мм. Длина ската горки - 1280 мм.



## Требования к безопасности

- 1. Не допускается установка ДСК на непрочные, неровные поверхности.
- 2. Убедитесь в правильности сборки ДСК.

0

- 3. Не допускается самостоятельно вносить изменения в конструкцию приобретенного Вами ДСК.
- 4. Не допускается присутствие детей при сборке и установке комплекса.
- 5. Не рекомендуется допускать к занятиям на комплексе детей без