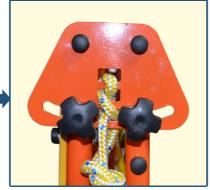

| Покрытие перекладин антискользящей резиной толщиной 3 мм                                                                                                                  |  |  |
|                                             |                                                                                                                                                                           |  |  |

## Как правильно сложить комплекс для хранения.



- Одной ногой опереться на опору.
- Двумя руками взяться за верхние рамы и потянуть на себя.
- Перед тем как начать складывать комплекс, для удобства закрепить гимнастический мат на верхнюю раму и горку прикрутить на верхнюю перекладину.





- После того как комплекс сложен - вкрутить барашки обратно.





## Технические характеристики

А) Ширина комплекса - 1480 мм.

Ширина комплекса в собранном состоянии - 160 мм.

- Б) Длина комплекса 1640 мм.
- Высота комплекса 1540 мм.Ширина металлической перекладины 400 мм.

Максимальная нагрузка комплекса:

- а). Навесное оборудование до 80 кг.
- б). Металлическая конструкция до 100 кг.

Занимаемая площадь - 2,4 м/кв.

Ширина ската горки - 405 мм. Длина ската горки - 1280 мм.



## Требования к безопасности

- 1. Не допускается установка ДСК на непрочные, неровные поверхности.
- 2. Убедитесь в правильности сборки ДСК.

0

- 3. Не допускается самостоятельно вносить изменения в конструкцию приобретенного Вами ДСК.
- 4. Не допускается присутствие детей при сборке и установке комплекса.
- 5. Не рекомендуется допускать к занятиям на комплексе детей без п