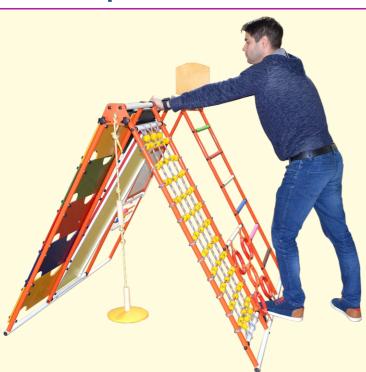

## Как правильно сложить комплекс для хранения.

- Одной ногой опереться на опору.
- Двумя руками взяться за верхние рамы и потянуть на себя.
- Перед тем как начать складывать комплекс, для удобства закрепить гимнастический мат на верхнюю раму и горку прикрутить на верхнюю перекладину.

- После того как комплекс сложен - вкрутить барашки обратно.