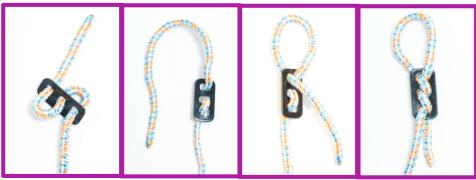

ний осуществляется индивидуально для каждого ребенка с учетом рекомендаций врача и учителя физкультуры.

-W natoc

2.0

Вершинка

- Подтягивания на турнике способствуют развитию мышц рук, спины, плечевого пояса.
- При изменении хвата перераспределяется нагрузка на разные группы мышц.
- Отжимания на брусьях как были эффективнейшим способом накачать грудные мышцы и трицепсы, так и остались.
- Боксерский мешок развивает силовую выносливость и отработку ударов.
- Баскетбольное кольцо разовьет меткость, точность в отработке броска мяча. Для игры в баскетбол и стритбол.

Во избежании травм, занятия детей на спортивном комплексе должны проводиться строго под наблюдением и страховке взрослых.

### Последовательная схема фиксации шнура вар. №1.



## Последовательная схема фиксации шнура вар. №2.





## Расшифровка аббревиатур навесного оборудования:

| 1                                           | цельный турник с широким хватом.                                                                                                                                          |  |  |
|---------------------------------------------|---------------------------------------------------------------------------------------------------------------------------------------------------------------------------|--|--|
| 2                                           | составной турник с широким хватом.                                                                                                                                        |  |  |
| 3                                           | цельный турник с ш