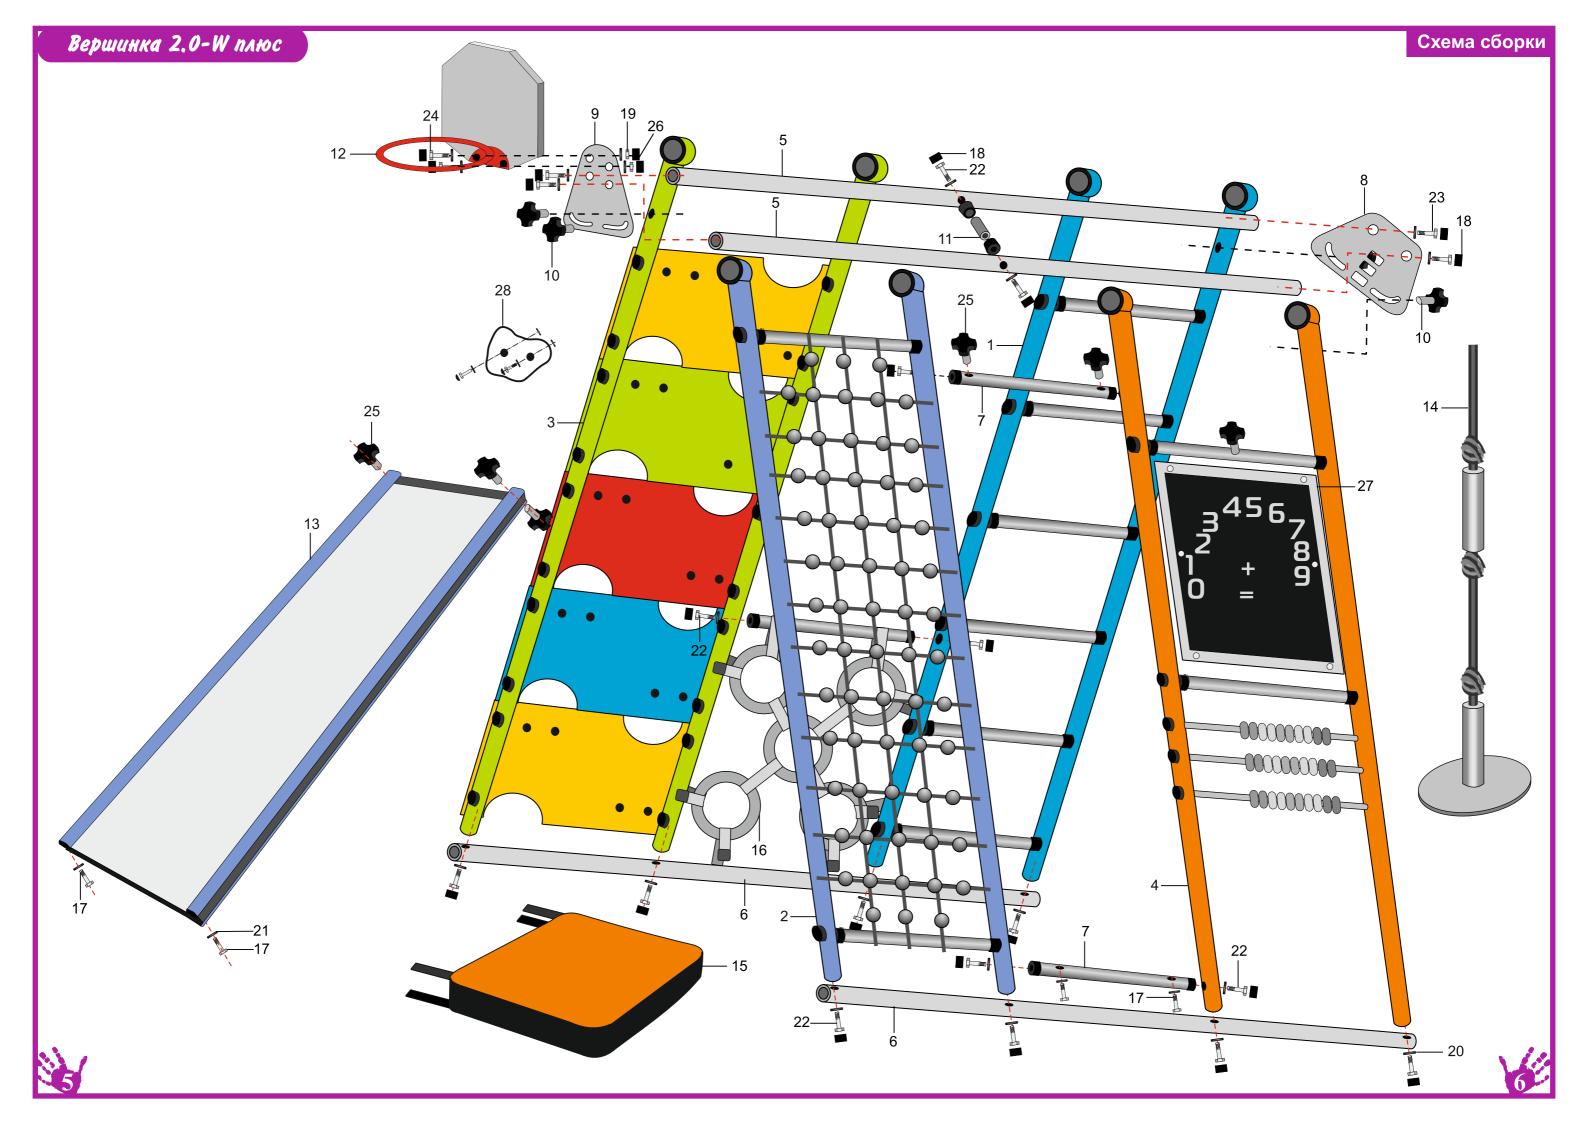

## Сборка и установка комплекса (см. схему сборки)

Данный комплекс устанавливается на ровную горизонтальную плоскость, имеющую капитальную основу. Сборку комплекса должны производить не менее 2-х человек. Достаньте из упаковки все детали и проверьте наличие всех комплектующих по списку. Внимательно изучите данную инструкцию после этого начинайте сборку данного комплекса. Сборка комплекса происходит поэтапно. Не следует сразу же закручивать все болты и гайки, а нужно их закрутить от руки (наживить) для выравнивания комплекса после сборки. Присутствие детей при сборке и установке комплекса запрещенно.

- **1 ЭТАП:** Сборку нужно начинать с прикрепления зацепов (28) к конструкции с панелями (3). Далее идет присоединение двух собранных частей конструкции (1, 3) с опорой (6). Часть конструкции с металлической лестницей (1) присоединить к опоре (6) болтами (22). С другой стороны к опоре (6) болтами (22). Верхнюю раму (5) вдеть в стойки собранных частей конструкций (1, 3).
- **2 ЭТАП:** Далее присоединяем часть конструкции с мольбертом (2) к опоре (6) и фиксируем болтами (22).

С другой стороны опоры (6) присоединяем часть конструкции с панелями (4) фиксируя болтами (21).

Верхнюю раму (5) вдеваем в стойки собранных частей конструкций (2 и 4).

**3 ЭТАП:** На следующем этапе соединяем две собранные части.

Соединяем болтами (22) между собой две верхние рамы (5) вставляя между ними трубку (11). Со стороны частей конструкций (1, 3) присоединяем болтами (23) и барашками (10) крепежную панель (9). На крепежную панель (9) болтами (24) присоединяем баскетбольное кольцо (12). С другой стороны комплекса со стороны частей конструкции (2,4) болтами (23) и барашками (10) присоединяем крепежную панель (8).

- **4 ЭТАП:** Между частей конструкции (3 и 4) вставляем две перекладины (7) фиксируя болтами (22). Таким же образом вставим между частями конструкций (1 и 2) перекладину (7) фиксируя болтами (22). *Перед тем как закрепить перекладину (7) необходимо вдеть в нее лесенку-кольца (16).* Далее лесенку-кольца (16) закрепить при помощи защелок-карабинов к стойкам и опоре (6) как показано на схеме сборке.
- **5 ЭТАП:** Горку (13) зафиксировать винтами (17) на нижнюю перекладину (7) находящуюся между частями конструкций (2, 4). Другой конец горки (13) закрепить барашками (25) к перекладине (7) находящейся между частями конструкций (1, 3).

Выровняйте и затяните всю конструкцию комплекса. Так как в отверстиях деталей существуют допуски, выравнивание всех узлов происходит легко. Гимнастический мат (15) закрепить на липы на перекладину (7) и опору (6). Тарзанку зафиксируйте (14) на крепежную панель (8). Поставьте все колпачки на шляпки болтов и гаек.

## Список комплектующих

| Nο | ДЕТАЛЬ                                        | КОЛ-ВО |
|----|-----------------------------------------------|--------|
| 1  | Часть конструкции с металлической лестницей   | 1      |
| 2  | Часть конструкции с сеткой для лазанья        | 1      |
| 3  | Часть конструкции с панелями с отверстиями    | 1      |
| 4  | Часть конструкции с мольбертом                | 1      |
| 5  | Верхняя рама                                  | 2      |
| 6  | Опора                                         | 2      |
| 7  | Перекладина                                   | 3      |
| 8  | Крепежная панель и фиксация для тарзанки      | 1      |
| 9  | Крепежная панель для крепления баскет. кольца | 1      |
| 10 | Барашек М8х20                                 | 4      |
| 11 | Трубка                                        | 1      |
| 12 | Баскетбольное кольцо                          | 1      |
| 13 | Горка                                         | 1      |
| 14 | Тарзанка                                      | 1      |
| 15 | Гимнастический мат                            | 1      |
| 16 | Лесенка-кольца                                | 1      |
| 17 | Винт М6х35                                    | 2      |
| 18 | Заглушка колпачек на болт , гайку М8          | 22     |
| 19 | Гайка М8                                      | 2      |
| 20 | Шайба M8                                      | 24     |
| 21 | Шайба M6                                      | 2      |
| 22 | Болт М8х40                                    | 16     |
| 23 | Болт М8х20                                    | 4      |
| 24 | Болт М8х25                                    | 2      |
| 25 | Барашек М6х35                                 | 2      |
| 26 | Заглушка на болт, гайку М8 фигурная           | 2      |
| 27 | Магнитная азбука с цифрами                    | *      |
| 28 | Зацепы комплект                               | 10     |