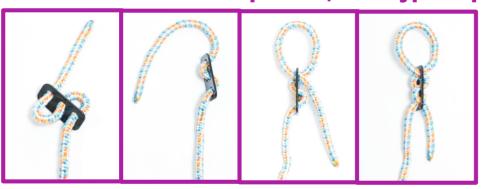

и спуск по канату. Выбор комплекса спортивных упражнений осуществляется индивидуально для каждого ребенка с учетом рекомендаций врача и учителя физкультуры.

-W natoc

2.0

Вершинка

- Подтягивания на турнике способствуют развитию мышц рук, спины, плечевого пояса.
- При изменении хвата перераспределяется нагрузка на разные группы мышц.
- Отжимания на брусьях как были эффективнейшим способом накачать грудные мышцы и трицепсы, так и остались.
- Боксерский мешок развивает силовую выносливость и отработку ударов.
- Баскетбольное кольцо разовьет меткость, точность в отработке броска мяча. Для игры в баскетбол и стритбол.

Во избежании травм, занятия детей на спортивном комплексе должны проводиться строго под наблюдением и страховке взрослых.

### Последовательная схема фиксации шнура вар. №1.



## Последовательная схема фиксации шнура вар. №2.





## Расшифровка аббревиатур навесного оборудования:

| 1                                           | цельный турник с широким хватом.                                                                                                                                          |  |  |
|---------------------------------------------|---------------------------------------------------------------------------------------------------------------------------------------------------------------------------|--|--|
| 2                                           | составной турник с широким хватом.                                                                                                                                        |  |  |
| 3