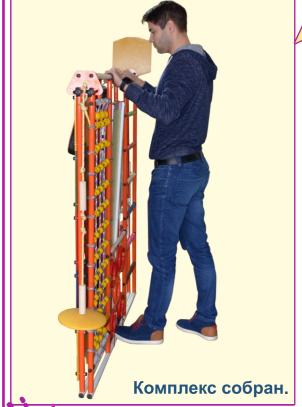

## Как правильно сложить комплекс для хранения.

- Одной ногой опереться на опору.
- Двумя руками взяться за верхние рамы и потянуть на себя.
- Перед тем как начать складывать комплекс, для удобства закрепить гимнастический мат на верхнюю раму и горку прикрутить на верхнюю перекладину.

- После того как комплекс сложен - вкрутить барашки обратно.